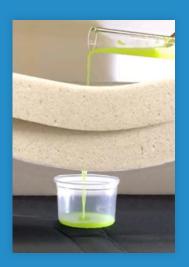

## NOAH Foam

After 25 years of trials, we have developed the most revolutionary open cell viscoelastic foam that is breathable

NOAH is he only open cell viscoelastic foam in the world that removes excess heat and moisture by allowing air to pass through it.